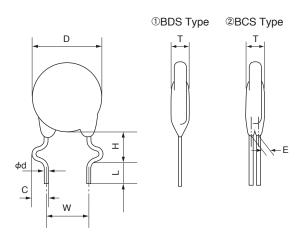

●This Specifies the lead forming specifications for Disk Type (V, H series)

## **◆FORM**

## **◆DIMENSIONS**

Unit: mm

| Туре            | 5V, 7V, 9V, 9H              | 10V, 12V, 14V, 12H, 15H             | 20V, 23H                    |
|-----------------|-----------------------------|-------------------------------------|-----------------------------|
| Lead style code | BDS                         | BCS                                 | BCS                         |
| D               | refer to each spec.         | refer to each spec.                 | refer to each spec.         |
| Т               | refer to each spec.         | refer to each spec.                 | refer to each spec.         |
| н               | 6.0 <sup>+2.0</sup><br>-1.0 | 6.0 <sup>+2.0</sup> <sub>-1.0</sub> | 6.0 <sup>+2.0</sup><br>-1.0 |
| L               | 5.0±1.0                     | 5.0±1.0                             | 5.0±1.0                     |
| W               | 5.0±1.0                     | 7.5±1.0                             | 10.0±1.0                    |
| φd              | 0.6±0.05                    | 0.8±0.05                            | 0.8±0.05                    |
| С               | 2.0±0.5                     | 2.0±0.5                             | 2.0±0.5                     |
| Е               | _                           | refer to each spec.                 | refer to each spec.         |