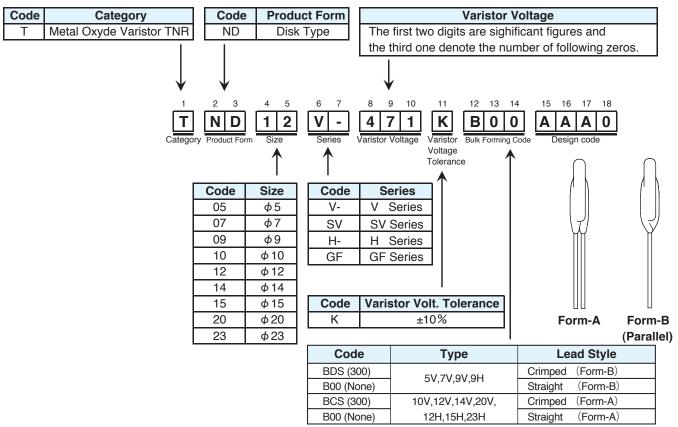

## **◆PART NUMBERING SYSTEM (BULK)**

Note: The Code (300) is the Previous Code.