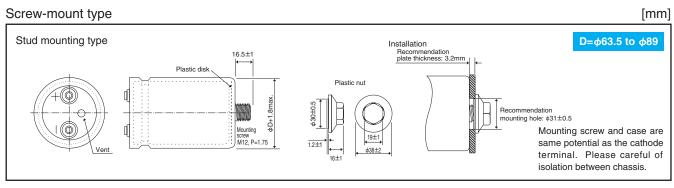

## **AVAILABLE TERMINALS FOR SNAP-IN AND SCREW-MOUNT TYPE**

- We can make the following terminal type on custom design.
- There is a restriction for specification of product, please consult with us when the product is required.
- Please consult with us about terminal type other than those following listed.

Please consult with us about other size.