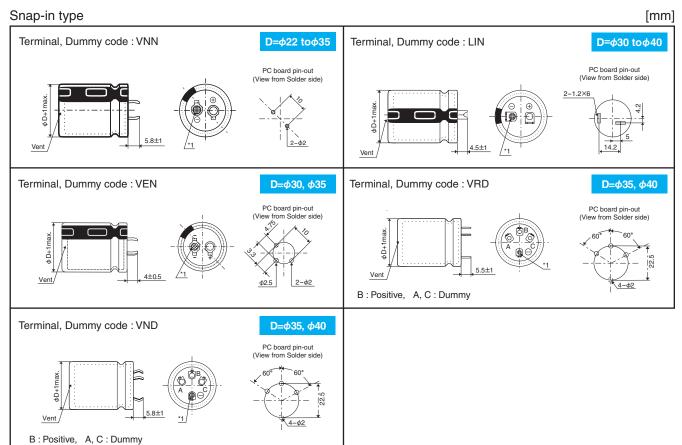

## **AVAILABLE TERMINALS FOR SNAP-IN AND SCREW-MOUNT TYPE**

- We can make the following terminal type on custom design.
- There is a restriction for specification of product, please consult with us when the product is required.
- Please consult with us about terminal type other than those following listed.

\*1 Negative terminal : Mesh marking

\*2 Use the dummy terminals for mechanical support only. The dummy terminals must not be connected to any circuit trace on PC board, be sure to electrically isolate from the negative and the positive terminals.