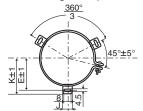

## **◆DIMENSIONS (Screw-Mount) [mm]**

●Terminal Code: LG

•Mounting Clamp Code : B

| φD   | Α     | В    | W    | F    |
|------|-------|------|------|------|
| 50   | 78.0  | 64.0 | 68.0 | 22.4 |
| 63.5 | 90.0  | 76.0 | 80.0 | 28.0 |
| 76.2 | 104.5 | 90.0 | 93.5 | 31.5 |

•Mounting Clamp Code : C

| φD   | E K  |      | F    | J    |  |
|------|------|------|------|------|--|
| 50   | 32.5 | 37.0 | 22.4 | 14.0 |  |
| 63.5 | 38.1 | 43.5 | 28.0 | 14.0 |  |
| 76.2 | 44.5 | 50.0 | 31.5 | 14.0 |  |
| 89   | 50.8 | 56.5 | 31.5 | 16.0 |  |

 $\phi$ 76.2 &  $\phi$ 89 : G=5 <Screw specifcations>

 $\phi$ 50 &  $\phi$ 63.5 : G=6

Plus hexagon-headed screw :M5×0.8×10

Maximum screw tightening torque :3.23Nm

\* The screw and the mounting clamp are separately supplied and not attached to the product.