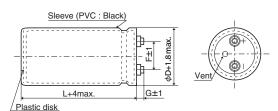

## **◆DIMENSIONS (Screw-Mount) [mm]**

●Terminal Code: LG

•Mounting Clamp Code : B

| φD   | Α     | В    | W    | F    |
|------|-------|------|------|------|
| 50   | 78.0  | 64.0 | 68.0 | 22.4 |
| 63.5 | 90.0  | 76.0 | 80.0 | 28.0 |
| 76.2 | 104.5 | 90.0 | 93.5 | 31.5 |

•Mounting Clamp Code : C

| φD   | E K  |      | F    | J    |  |
|------|------|------|------|------|--|
| 50   | 32.5 | 37.0 | 22.4 | 14.0 |  |
| 63.5 | 38.1 | 43.5 | 28.0 | 14.0 |  |
| 76.2 | 44.5 | 50.0 | 31.5 | 14.0 |  |
| 89   | 50.8 | 56.5 | 31.5 | 16.0 |  |

 $\phi$ 76.2 &  $\phi$ 89 : G=5 <Screw specifcations>

 $\phi$ 50 &  $\phi$ 63.5 : G=6

Plus hexagon-headed screw :M5×0.8×10

Maximum screw tightening torque :3.23Nm

\* The screw and the mounting clamp are separately supplied and not attached to the product.