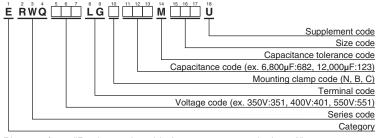

### **◆PART NUMBERING SYSTEM**

Please refer to "Product code guide (screw-mount terminal type)"