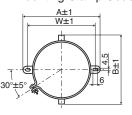

## **◆DIMENSIONS (Screw-Mount) [mm]**

●Terminal Code: LG

•Mounting Clamp Code : B

| φD   | Α     | В    | W    | F    |
|------|-------|------|------|------|
| 50   | 78.0  | 64.0 | 68.0 | 22.4 |
| 63.5 | 90.0  | 76.0 | 80.0 | 28.0 |
| 76.2 | 104.5 | 90.0 | 93.5 | 31.5 |

•Mounting Clamp Code : C

| φD   | E K  |      | F    | J    |  |
|------|------|------|------|------|--|
| 50   | 32.5 | 37.0 | 22.4 | 14.0 |  |
| 63.5 | 38.1 | 43.5 | 28.0 | 14.0 |  |
| 76.2 | 44.5 | 50.0 | 31.5 | 14.0 |  |
| 89   | 50.8 | 56.5 | 31.5 | 16.0 |  |

 $\phi$ 76.2 &  $\phi$ 89 : G=5 <Screw specifcations>

 $\phi$ 50 &  $\phi$ 63.5 : G=6

Plus hexagon-headed screw :M5×0.8×10

Maximum screw tightening torque :3.23Nm

\* The screw and the mounting clamp are separately supplied and not attached to the product.