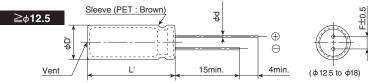

# **◆DIMENSIONS** [mm]

#### ●Terminal Code : E

| φD  | 10          | 12.5 | 14.5 | 16  | 18  |  |
|-----|-------------|------|------|-----|-----|--|
| φd  | 0.6         | 0.6  | 0.8  | 0.8 | 0.8 |  |
| F   | 5.0         | 5.0  | 7.5  | 7.5 | 7.5 |  |
| φD' | φD+0.5 max. |      |      |     |     |  |
| L'  | L+2.0 max.  |      |      |     |     |  |