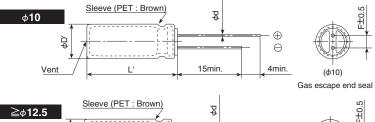

# **◆DIMENSIONS** [mm]

#### ●Terminal Code : E

| φD  | 10          | 12.5 | 14.5 | 16  | 18  |  |
|-----|-------------|------|------|-----|-----|--|
| φd  | 0.6         | 0.6  | 0.8  | 0.8 | 0.8 |  |
| F   | 5.0         | 5.0  | 7.5  | 7.5 | 7.5 |  |
| φD' | φD+0.5 max. |      |      |     |     |  |
| L'  | L+2.0 max.  |      |      |     |     |  |