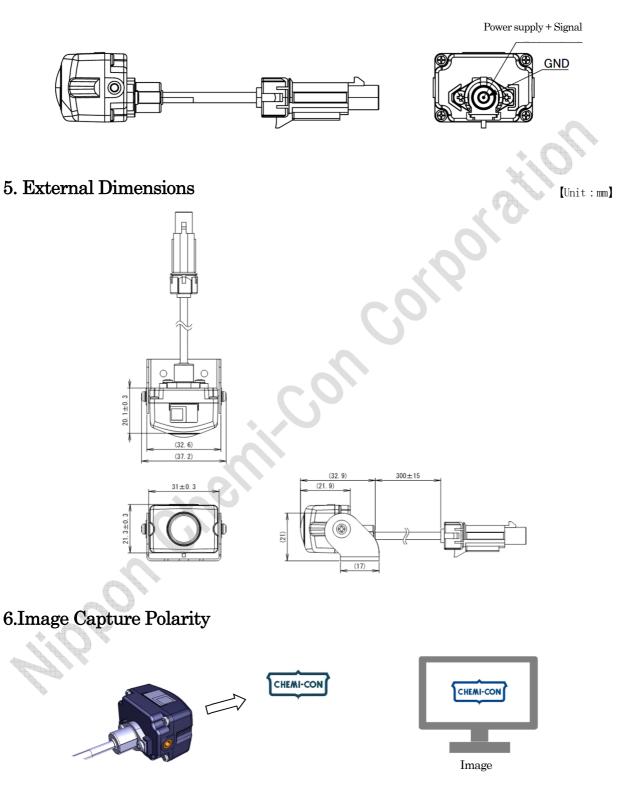

### 2.Specification

- Image Sensor
- Shutter Type
- Dimension(mm)
- Effective Pixels
- Pixel Size
- Output Interface
- Output Signal Format
- Frame Rate (Max.)
- Functions

1/3.8-inch CMOS color image sensor Rolling shutter  $31 \times 21.3 \times 21.9 \text{ [mm]}^{*2}$  $1280(\text{H}) \times 960(\text{V})$  $2.9\mu\text{m}(\text{H}) \times 2.9\mu\text{m}(\text{V})$ LVDS(GVIF2) YCbCr422 30fps Auto Exposure Control, Auto White Balance, Auto Gain Control, HDR, Image Inversion (up/down, left/right), Flicker correction, Waterproof & Dustproof Performance (IP67/IP69K), etc.

# NCM12-FE-180P

4. Terminal Description

The specifications in this document are subject to change without notice for improvement.

This document does not grant any license to industrial property rights or any other rights related to the contents herein. Reproduction or reprinting of this material without written consent of the Company is strictly prohibited.