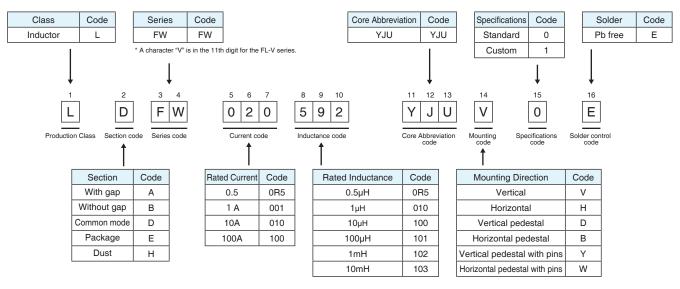

## **GLOBAL CODE SYSTEM**

The part numbers indicated in this catalog are of upright-type products.

If you require the part numbers for lying types, pedestals, or pedestals with pins, please contact our information counter.

Please visit our website for specification details of our various products.