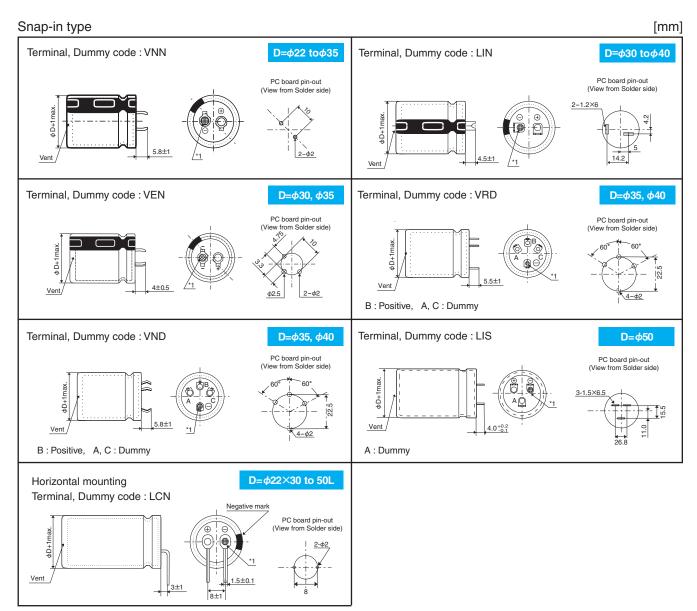

## **AVAILABLE TERMINALS FOR SNAP-IN AND SCREW-MOUNT TYPE**

- We can make the following terminal type on custom design.
- There is a restriction for specification of product, please consult with us when the product is required.
- Please consult with us about terminal type other than those following listed.

\*1 Negative terminal : Mesh marking

\*2 Use the dummy terminals for mechanical support only. The dummy terminals must not be connected to any circuit trace on PC board, be sure to electrically isolate from the negative and the positive terminals.