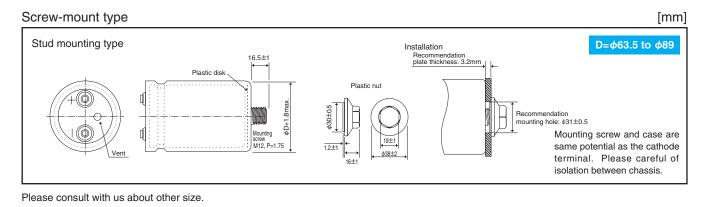

## **AVAILABLE TERMINALS FOR SNAP-IN AND SCREW-MOUNT TYPE**

- We can make the following terminal type on custom design.
- There is a restriction for specification of product, please consult with us when the product is required.
- Please consult with us about terminal type other than those following listed.

\*1 Negative terminal : Mesh marking

\*2 Use the dummy terminals for mechanical support only. The dummy terminals must not be connected to any circuit trace on PC board, be sure to electrically isolate from the negative and the positive terminals.